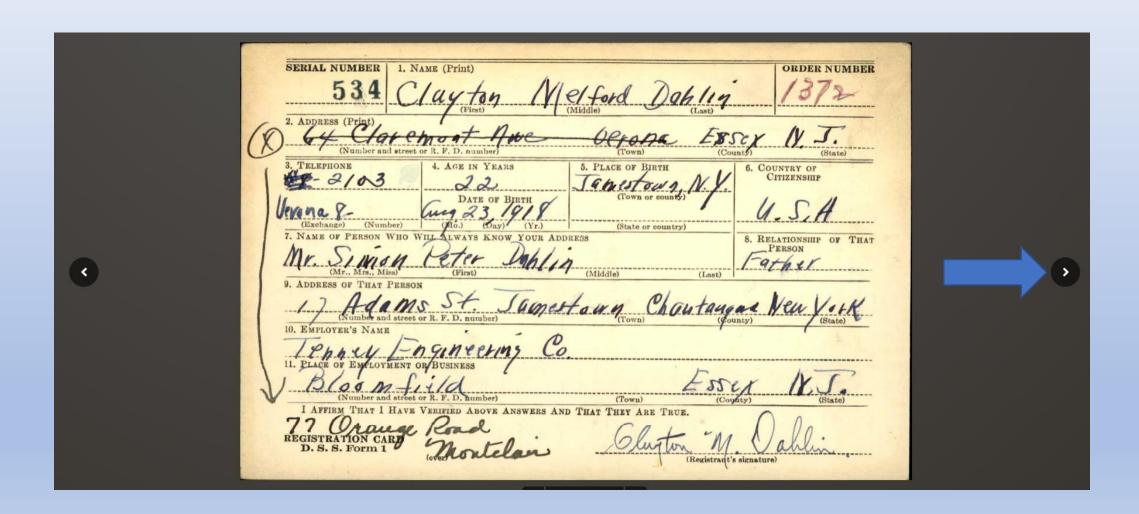

## Be a Genealogical Detective

**Uncovering the Hidden Clues in Your Research** 

Bob Dahlin 8 January 2022