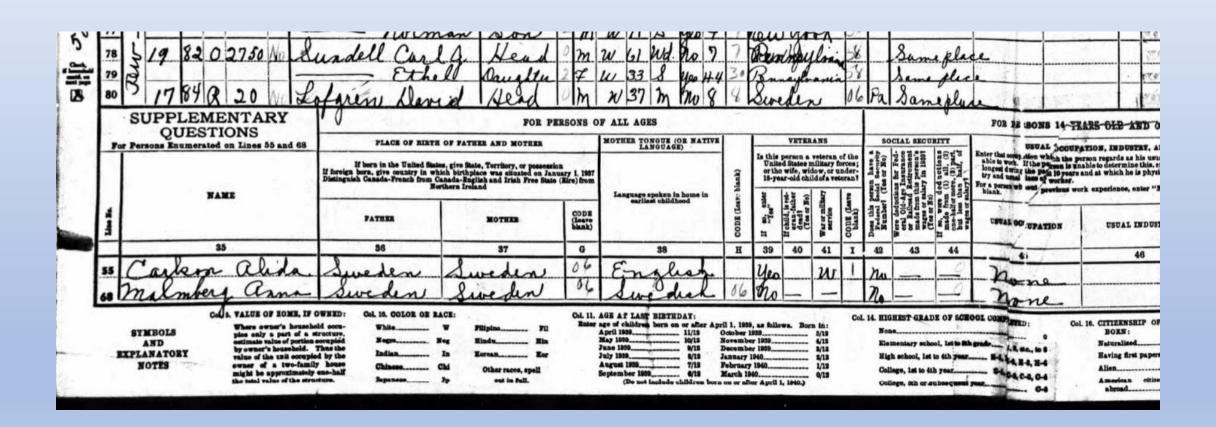

## Be a Genealogical Detective

**Uncovering the Hidden Clues in Your Research** 

Bob Dahlin 8 January 2022